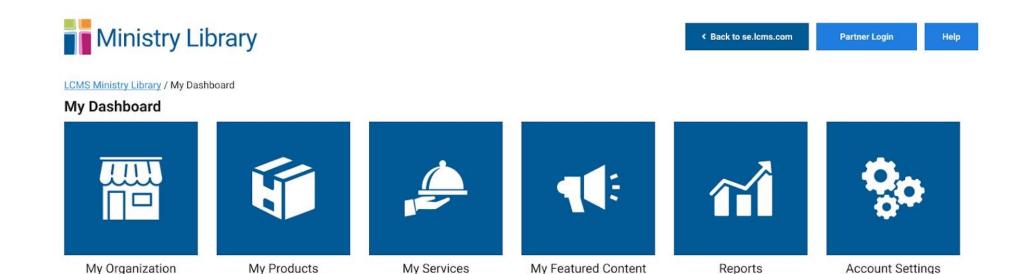

#### Your Dashboard

My Organization

- All content is easy to upload and manage from your organization dashboard.
- Simple layouts to populate and edit content.

My Products

 Updates happen in real-time, so your audience always have access to the most up-to-date information.

My Services

My Featured Content

Account Settings

Reports