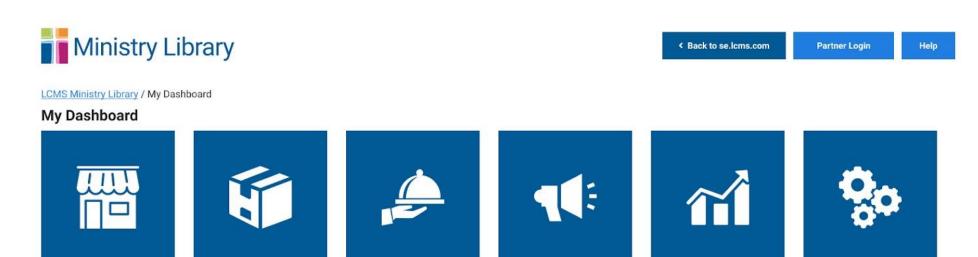

#### Your Dashboard

My Organization

- All content is easy to upload and manage from your organization dashboard.
- Simple layouts to populate and edit content.

My Products

 Updates happen in real-time, so your audience always have access to the most up-to-date information.

My Services

My Featured Content

Account Settings

Reports